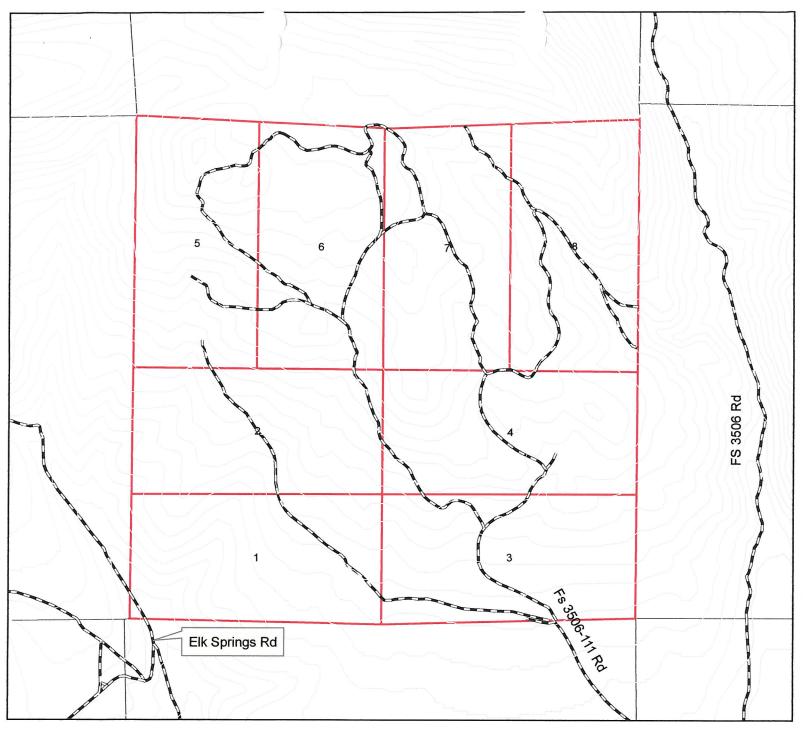

|

Notice: Kittitas County does not guarantee a buildable site, legal access, available water or septic areas, for parcels receiving approval for a Boundary Line Adjustment or Segregation. Please allow 3-4 weeks for processing. Updated 1/1/08



## Parent Parcel #: 735635 - 640 acres Section 36 T20NR17E



#### CONSENT MINUTES OF THE MEMBER OF WESTERN PACIFIC TIMBER, LLC DATED EFFECTIVE MARCH 1, 2005

The undersigned, being the sole Member of Western Pacific Timber, LLC (the "Company"), hereby consents to the taking of the following action with respect to the affairs of the limited liability company without a meeting and in accordance with ORS 63.150(5):

**RESOLVED**, that the Company appoint Brian Disney as Assistant Manager for the Company's operations in the state of Washington, effective immediately.

**RESOLVED**, that the Assistant Manager shall have full authority to execute contracts, agreements and other documents related to the Company's business in the state of Washington, to legally bind the Company as Assistant Man